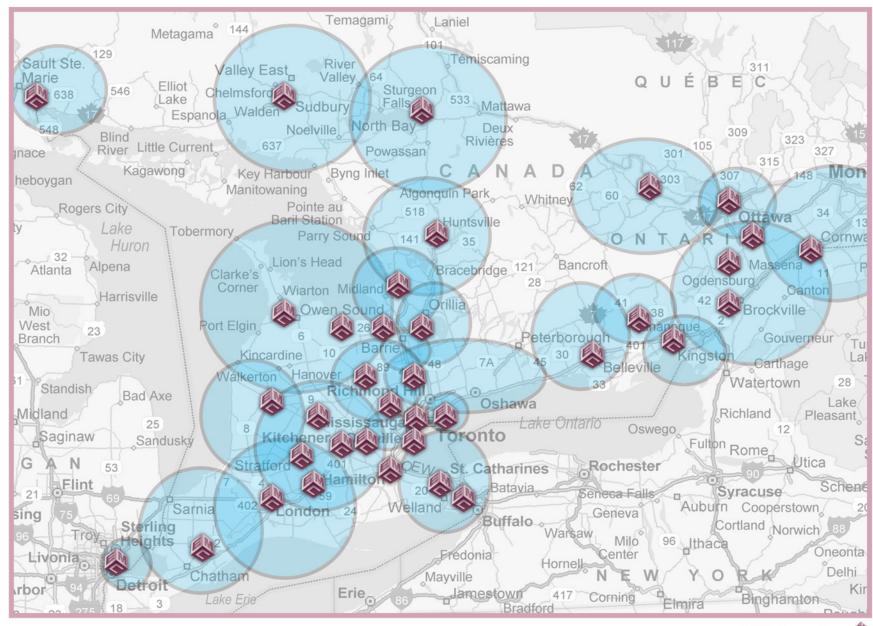

...while maintaining our grassroots connection to industry.

**EMC Ontario Consortium Regions** 

EMC Consortium

Consortium Region Coverage

**EMC Atlantic Canada Consortium Regions**  EMC Consortium

Consortium Region Coverage

#### EMC's Network is Coast-to-Coast...